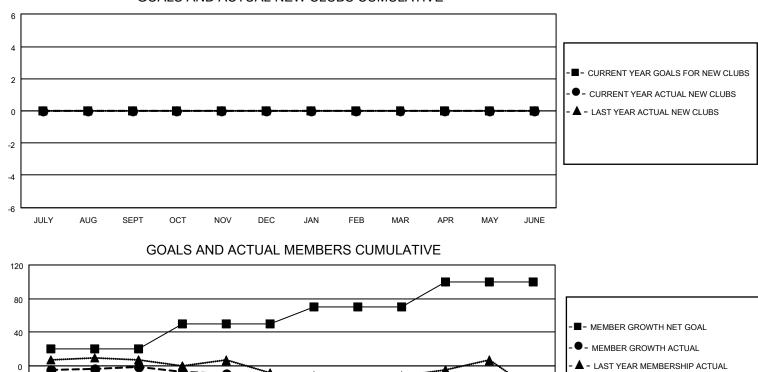

## LOCATION MICHIGAN

District 11 A2

Results as of: 6/30/2023

| Clubs                 |               |           |               | Members               |                        |                         |                                                    |
|-----------------------|---------------|-----------|---------------|-----------------------|------------------------|-------------------------|----------------------------------------------------|
| RESULTS FOR 2022-2023 |               |           |               | RESULTS FOR 2022-2023 |                        |                         |                                                    |
| QUARTER               | NEW CLUB GOAL | NEW CLUBS | DROPPED CLUBS | QUARTER               | BER GROWTH NET<br>GOAL | MEMBER GROWTH<br>ACTUAL | DROPPED<br>MEMBERS ACTUAL<br>(including transfers) |
| JULY/AUG/SEPT         | 0             | 0         | 0             | JULY/AUG/SEPT         | 20                     | 20                      | 18                                                 |
| OCT/NOV/DEC           | 0             | 0         | 0             | OCT/NOV/DEC           | 30                     | 19                      | 55                                                 |
| JAN/FEB/MAR           | 0             | 0         | 2             | JAN/FEB/MAR           | 20                     | 35                      | 67                                                 |
| APR/MAY/JUNE          | 0             | 0         | 3             | APR/MAY/JUNE          | 30                     | 57                      | 81                                                 |

## GOALS AND ACTUAL NEW CLUBS CUMULATIVE

| DROPPED CLUBS: 5 |     | 22 CLUBS OF 37 ADDED 1 OR<br>MORE NEW MEMBERS | GENDER DISTRIBUTION                |                              |  |
|------------------|-----|-----------------------------------------------|------------------------------------|------------------------------|--|
|                  |     | NORE NEW MEMBERS                              | MALE<br>FEMALE                     | 786 (63.70%)<br>448 (36.30%) |  |
| DROPPED MEMBERS  |     |                                               | NON BINARY<br>PREFER NOT TO ANSWER | 0 (0.00%)<br>0 (0.00%)       |  |
| DECEASED         | 35  |                                               | The entron to movel                | 0 (0.0070)                   |  |
| CLUB CANCELLED   | 60  | CLICK HERE FOR CUMULATIVE                     | TOTAL FAMILY UNIT MEMBERS          | s 204                        |  |
| OTHER            | 125 | MEMBERSHIP DATA                               |                                    |                              |  |
| TOTAL            | 220 |                                               | FAMILY MEMBERS PAYING HA           | LF DUES 105                  |  |
|                  |     |                                               |                                    |                              |  |